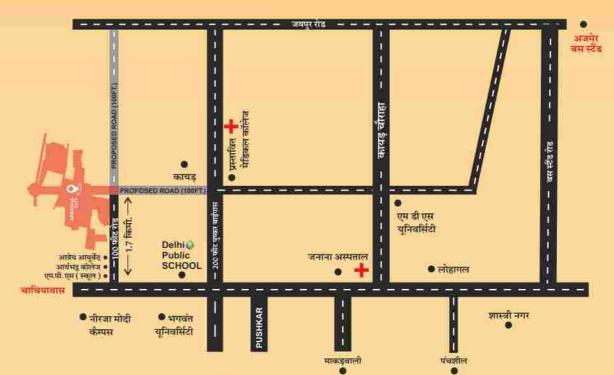

### योजना के आस - पास

- 🗸 दिल्ली वर्ल्ड पब्लिक स्कूल 🗸 जनाना हॉस्पिटल
- 🗸 एम.पी. एस (स्कूल)
- आर्यभट्ट कॉलेज
   भगवंत यूनिवर्सिटी
- 🗸 नीरजा मोदी स्कूल
- 🗸 आत्रेय हॉस्पिटल
- 🗸 मेडी सिटी
- 🗸 नॉलेज सिटी
- 🗸 स्पोर्ट्स सिटी

#### Underground tank:

LIG-2500 ltr.

EWS-2000 ltr.

Map Not to Scale

PI Scan QR Code for Google location

साईट आर्यभट्ट कॉलेज के पास, जनाना हॉस्पिटल रोड, अजमेर

Promoters & Developers