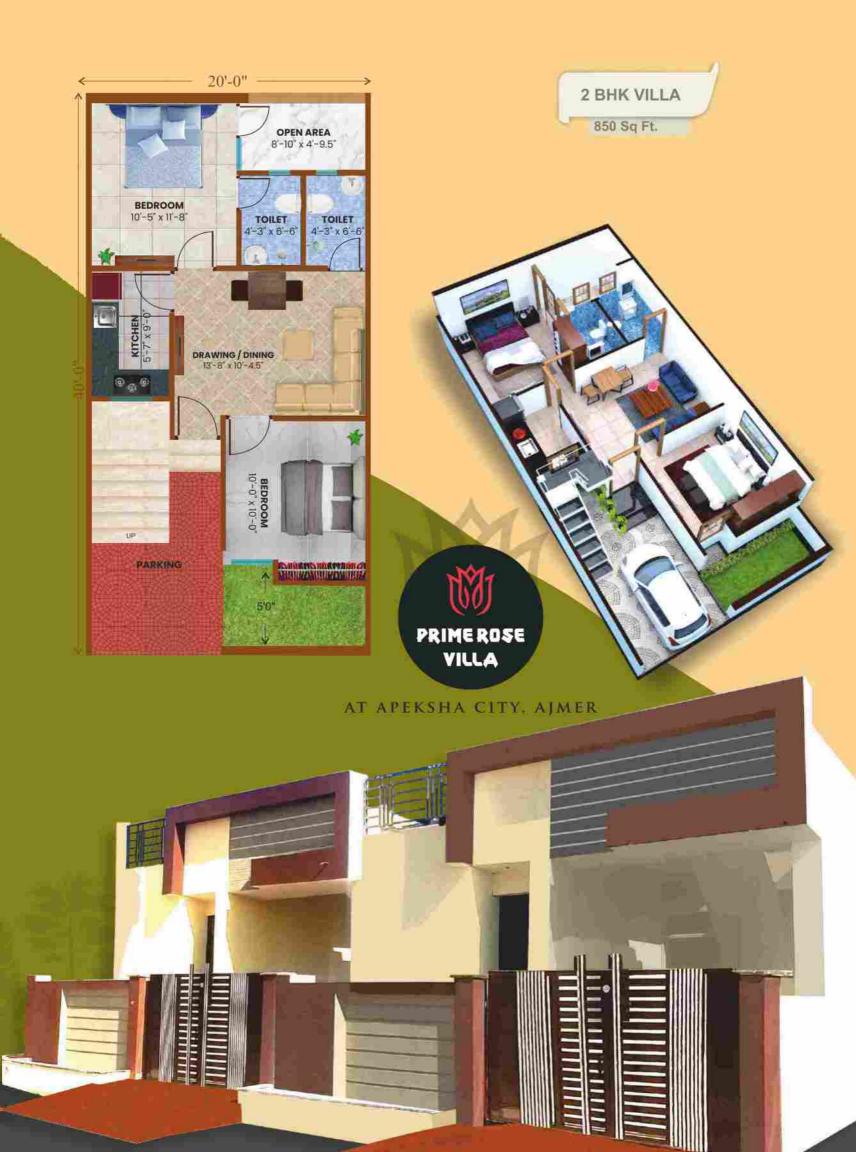

ing: Exterior Emulsion paint

Railing: MS/SS Railing





**y** Toilet:

Floor: Anti skid tiles

Ceiling: Combination of Tiles, Emulsion paint.

Railing: CP fiting, Wash basin & single piece W.C of Corsa brand

or equivalent.

Plumbing: PVC and UPVC pipes for stacks.









Utility: Anti skid tiles
Plastic emulsion paint.



#### Staircases:

Marble/granite flooring, plastic emulsion paint & SS Railing.



#### W Doors:

Flush Door 25/30mm, with Standard fixtures.

Door-frame: Stone



#### **Windows:**

Powder coated Aluminium framed glass windows.



#### **# Electricals:**

Modular switches of Cona/ Vito or equivalent make & copper wiring RR Kabel / Polycab or equivalent.



#### Overhead tank:

500 ltr. capacity water tank



#### Underground tank:

LIG-2500 ltr.

EWS-2000 ltr.









Map Not to Scale

PI Scan QR Code for Google location







साईट आर्यभट्ट कॉलेज के पास, जनाना हॉस्पिटल रोड, अजमेर





Promoters & Developers

#### APEKSHA GROUP OF COMPANIES

Corp. Add: 403, Alankar Plaza, Central Spine, Vidhyadhar Nagar, Jaipur, Rajasthan-39 ☑ info@apekshagroup.com | Tel: 0141 2231787 In Association With

JAI SINGH MEWADA

For More Details Call: