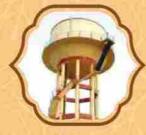

#### Overhead tank:

500 ltr. capacity water tank

#### Underground tank:

LIG-2500 ltr.

EWS-2000 ltr.

Map Not to Scale

PI Scan QR Code for Google location

साईट आर्यभट्ट कॉलेज के पास, जनाना हॉस्पिटल रोड, अजमेर

Promoters & Developers