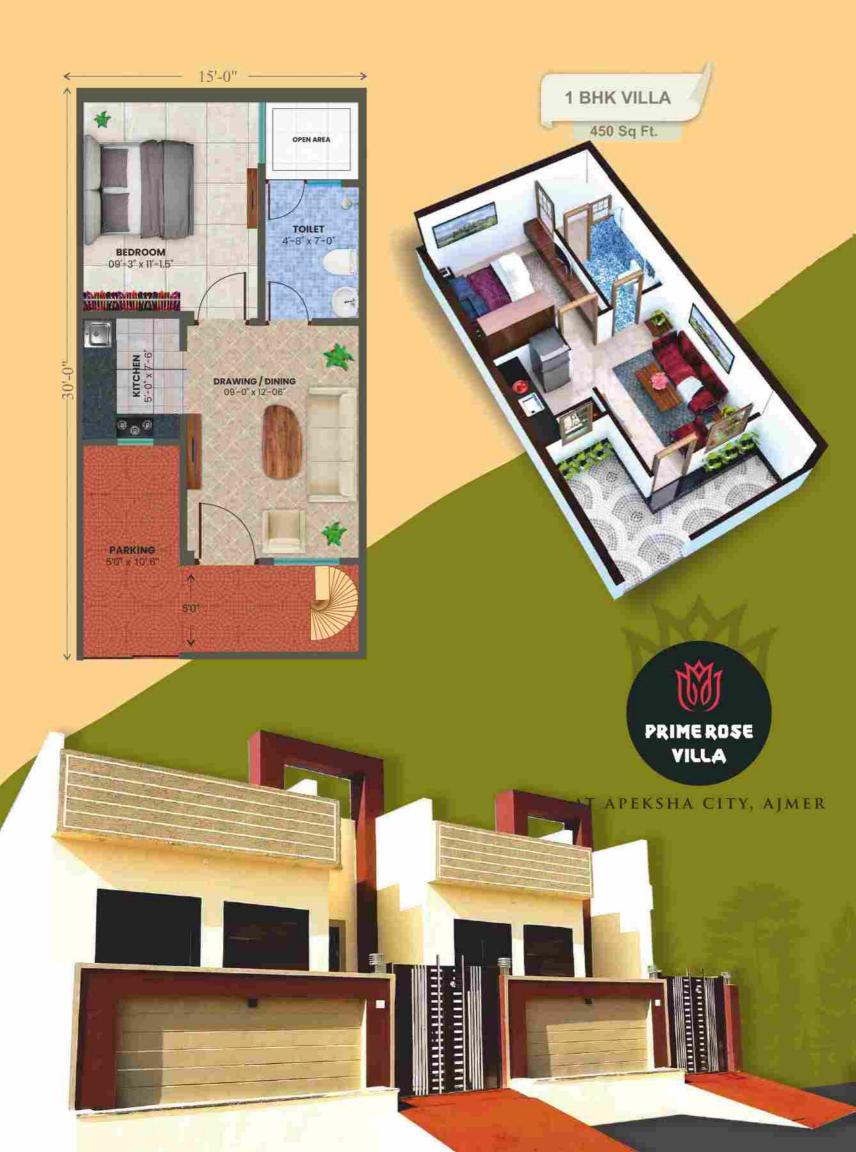

iling: Exterior Emulsion paint

Railing: MS/SS Railing





**y** Toilet:

Floor: Anti skid tiles

Ceiling: Combination of Tiles, Emulsion paint.

Railing: CP fiting, Wash basin & single piece W.C of Corsa brand

or equivalent.

Plumbing: PVC and UPVC pipes for stacks.









Utility: Anti skid tiles
Plastic emulsion paint.



#### Staircases:

Marble/granite flooring, plastic emulsion paint & SS Railing.



#### W Doors:

Flush Door 25/30mm, with Standard fixtures.

Door-frame: Stone



#### **Windows:**

Powder coated Aluminium framed glass windows.



#### **# Electricals:**

Modular switches of Cona/ Vito or equivalent make & copper wiring RR Kabel / Polycab or equivalent.



#### Overhead tank:

500 ltr. capacity water tank



#### Underground tank:

LIG-2500 ltr.

EWS-2000 ltr.









Map Not to Scale

PI Scan QR Code for Google location







साईट आर्यभट्ट कॉलेज के पास, जनाना हॉस्पिटल रोड, अजमेर





Promoters & Developers

#### APEKSHA GROUP OF COMPANIES

Corp. Add: 403, Alankar Plaza, Central Spine, Vidhyadhar Nagar, Jaipur, Rajasthan-39 ☑ info@apekshagroup.com | Tel: 0141 2231787 In Association With

JAI SINGH MEWADA

For More Details Call: